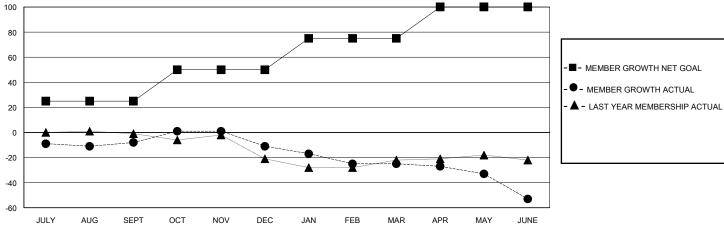

## District 14 C

Results as of: 6/30/2024

| GMT:   | LOCATION PENNSYLVANIA  | GMT CA |
|--------|------------------------|--------|
| GIVIT. | LOCATION FLINISTEVANIA | GIVIT  |

| Clubs                 |               |           |               | Members               |                        |                         |                                                    |  |
|-----------------------|---------------|-----------|---------------|-----------------------|------------------------|-------------------------|----------------------------------------------------|--|
| RESULTS FOR 2023-2024 |               |           |               | RESULTS FOR 2023-2024 |                        |                         |                                                    |  |
| QUARTER               | NEW CLUB GOAL | NEW CLUBS | DROPPED CLUBS | QUARTER MEMB          | SER GROWTH NET<br>GOAL | MEMBER GROWTH<br>ACTUAL | DROPPED<br>MEMBERS ACTUAL<br>(including transfers) |  |
| JULY/AUG/SEPT         | 0             | 0         | 0             | JULY/AUG/SEPT         | 25                     | 19                      | 24                                                 |  |
| OCT/NOV/DEC           | 0             | 0         | 0             | OCT/NOV/DEC           | 25                     | 32                      | 34                                                 |  |
| JAN/FEB/MAR           | 1             | 0         | 0             | JAN/FEB/MAR           | 25                     | 20                      | 32                                                 |  |
| APR/MAY/JUNE          | 0             | 0         | 1             | APR/MAY/JUNE          | 25                     | 41                      | 55                                                 |  |